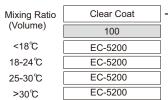

Substrates: 1K Basecoat

Surface Cleaning: Clean the dust and particles with tack cloth.

Application Viscosity: 16-18 seconds (DIN 4 Cups at 23°C)

Pot-Life at 23°C: 2 hours with EC-5671 fast hardener

4 hours with EC-5672 standard or EC-5673 slow hardener