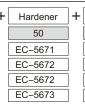

Substrates: 1K Basecoat

Surface Cleaning: Clean the dust and particles with tack cloth.

Application Viscosity: 16-18 seconds (DIN 4 Cups at 23°C)

Pot-Life at 23°C: 2 hours with EC-5671 fast hardener

4 hours with EC-5672 standard or EC-5673 slow hardener